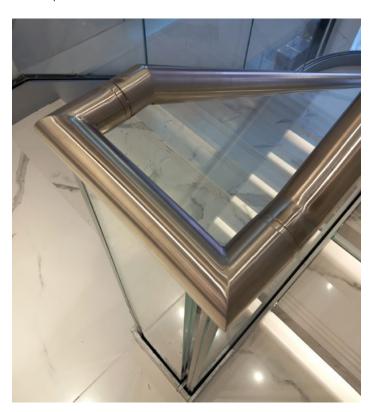

#### Fabrication detail:

Double skin stringers creating a glass support system. Folded steel treads and glass balustrade with stainless steel capping.