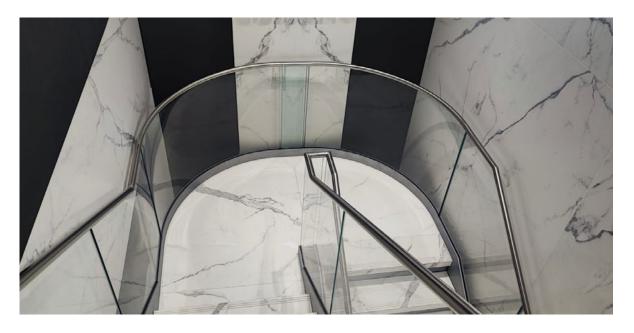

### **Details of the Design:**

Bespoke glass staircase, designed to fit existing space.

#### Fabrication detail:

Double skin stringers creating a glass support system. Folded steel treads and glass balustrade with stainless steel capping.