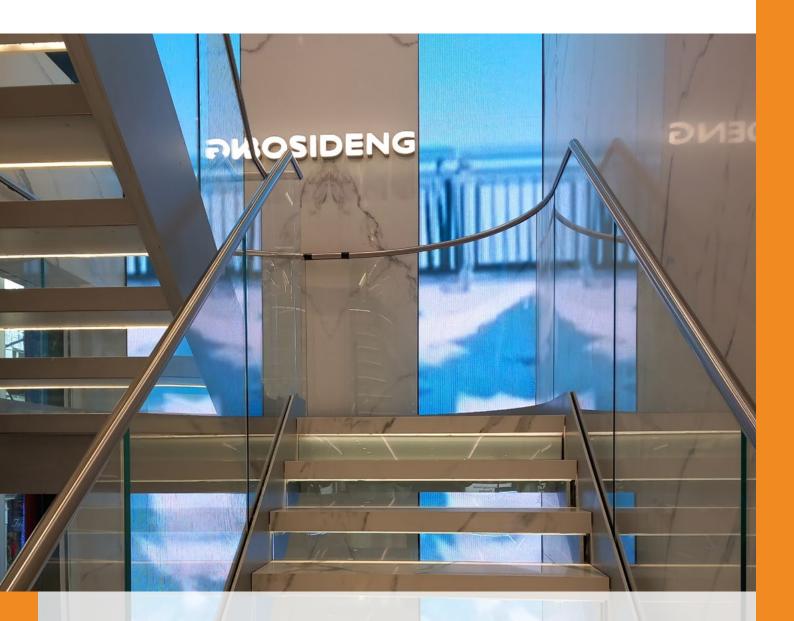

### **Details of the Design:**

Bespoke glass staircase, designed to fit existing space.

#### Fabrication detail:

Double skin stringers creating a glass support system. Folded steel treads and glass balustrade with stainless steel capping.

#### The finished project:

Our staircase looks absolutely stunning within this beautiful Mayfair clothing shop. The design is modern, innovative and contemporary – just like the products on sale within the Bosideng store.