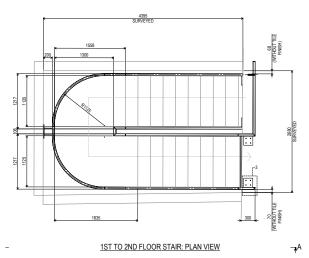

### **Details of the Design:**

Bespoke glass staircase, designed to fit existing space.

#### Installation detail:

This was a typical project for the Elite Metal Group as we surveyed, manufactured and installed the project. By overseeing every aspect we exceeded the needs and expectations of the client.